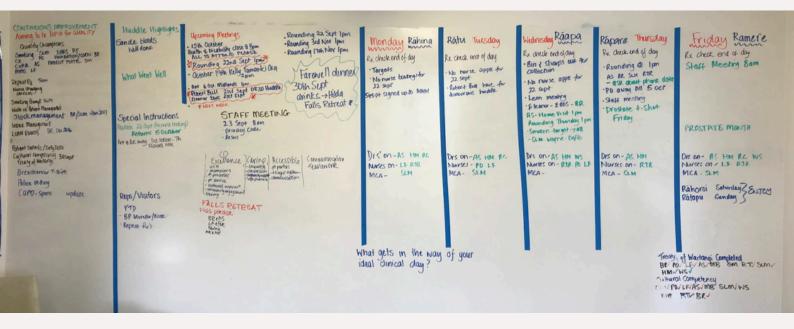

# Examples of **TEAM BOARDS**

This board is tracking the current and upcoming jobs for a mechanical repair firm. It quickly shows the team which jobs are in progress and whether they're on of off track.