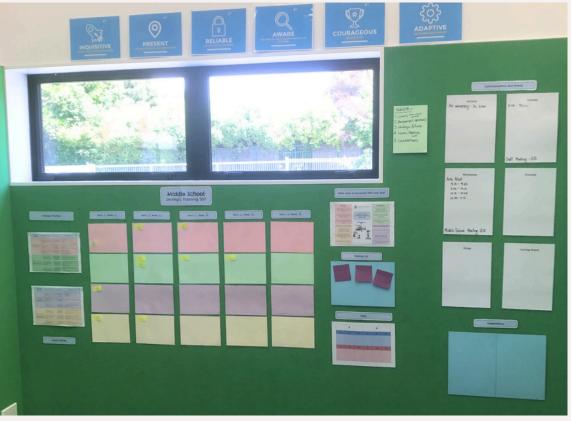

| 70<br>70             | 0<br>0                                  | 82.35<br>78.35                                 | ↑ ●<br>↑ ●          |                                                      |



This board is designed to ensure the team stays on top of the weekly schedule. They've also included a dedicated space for Continuous Improvement activities, as well as areas for other key communications, such as where the farewell drinks will be held. (I know that I said a few pages back that 'a team board isn't a notice board', but hey- if it works for you and your team, go ahead.)

# Get creative with **TEAM BOARDS**



Top: Team Values Right: Weekly Schedule Far Left: Strategic Plan Middle Coloured Rows: Weekly actions that aligned with strategic focus areas. Middle Right: Organisational goals, Parking Lot & Student achievement data.

This is from back in Kate's days in education. Her and her team met for 15 minutes every morning before school around this board. They were VERY resistant to the idea of an extra hour+ of meetings per/week initially, but once they experience the value of creating time to get on the same page each day, they were 100% on board. They kept this discipline going for years.

This team have used a Kanban approach where their little carshaped task cards move from to-do > doing > done. It's cute, it's organised, it's crystal clear where the team are with their continuous improveme