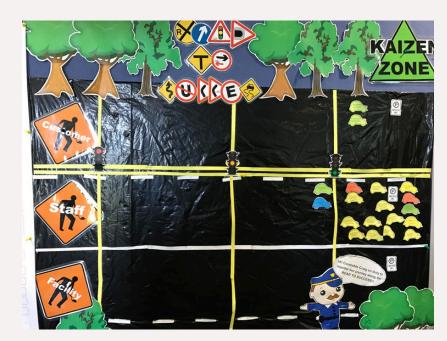

es Right: Weekly Schedule Far Left: Strategic Plan Middle Coloured Rows: Weekly actions that aligned with strategic focus areas. Middle Right: Organisational goals, Parking Lot & Student achievement data.

This is from back in Kate's days in education. Her and her team met for 15 minutes every morning before school around this board. They were VERY resistant to the idea of an extra hour+ of meetings per/week initially, but once they experience the value of creating time to get on the same page each day, they were 100% on board. They kept this discipline going for years.

This team have used a Kanban approach where their little carshaped task cards move from to-do > doing > done. It's cute, it's organised, it's crystal clear where the team are with their continuous improvement priorities.



### My favourite ever **TEAM BOARD**



**Left:** Quality Indicators broken into days of the month. Green = everything went according to plan yesterday. Red = We didn't hit our standard.

**Right:** Performance Metrics. These tallies & graphs are keeping track of waste throughout the manufacturing and installation processes of this cabinet company.

**Middle:** This is where the team look at the data from the left and right of the board and decides what actions they will take to improve in specific areas.

This team board went through many iterations before becoming the go-to info hub you see here. The team started with big sheets of paper, taped out whiteboards, and used digital tools before committing to creating this bespoke ACM board.



#### HOW TO START ANYTHING:

### JUST MAKE IT