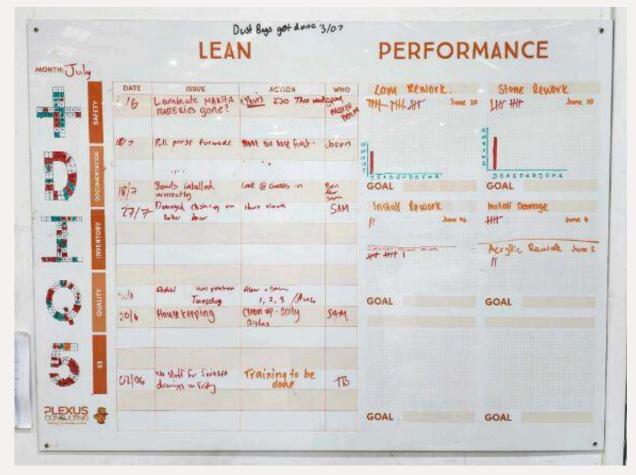

tegic Plan Middle Coloured Rows: Weekly actions that aligned with strategic focus areas. Middle Right: Organisational goals, Parking Lot & Student achievement data.

This is from back in Kate's days in education. Her and her team met for 15 minutes every morning before school around this board. They were VERY resistant to the idea of an extra hour+ of meetings per/week initially, but once they experience the value of creating time to get on the same page each day, they were 100% on board. They kept this discipline going for years.

This team have used a Kanban approach where their little carshaped task cards move from to-do > doing > done. It's cute, it's organised, it's crystal clear where the team are with their continuous improvement priorities.



### My favourite ever **TEAM BOARD**



**Left:** Quality Indicators broken into days of the month. Green = everything went according to plan yesterday. Red = We didn't hit our standard.

**Right:** Performance Metrics. These tallies & graphs are keeping track of waste throughout the manufacturing and installation processes of this cabinet company.

**Middle:** This is where the team look at the data from the left and right of the board and decides what actions they will take to improve in specific areas.

This team board went through many iterations before becoming the go-to info hub you see here. The team started with big sheets of paper, taped out whiteboards, and used digital tools before committing to creating this bespoke ACM board.



#### HOW TO START ANYTHING:

### JUST MAKE IT EXIST FIRST

## YOU CAN MAKE



## Where